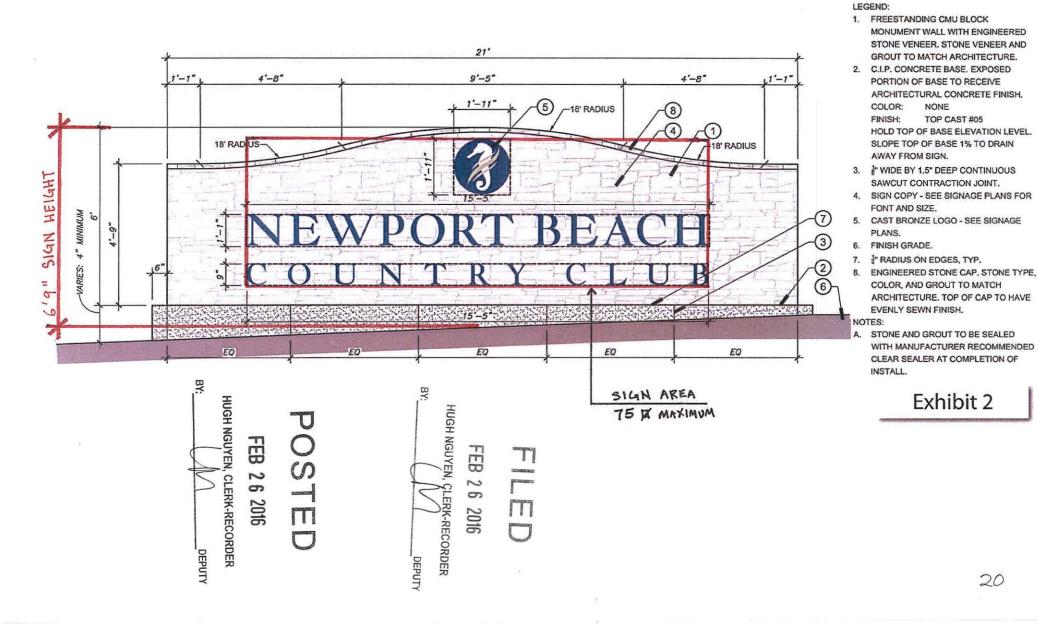

Additions or changes by underline; deletions by \*\*\*

| FILED POSTI                                                                                                                                                                              | ED Recorded in Official Records, Orange County<br>Hugh Nguyen, Clerk-Recorder |
|------------------------------------------------------------------------------------------------------------------------------------------------------------------------------------------|-------------------------------------------------------------------------------|
| FEB 2 6 2016 FEB 2 6 20                                                                                                                                                                  |                                                                               |
| HUGH NGUYEN, CLERK-RECORDER HUGH NGUYEN, CLERK-                                                                                                                                          |                                                                               |
|                                                                                                                                                                                          | 329 SC3 Z01                                                                   |
| Notice of Exemption                                                                                                                                                                      |                                                                               |
| То:                                                                                                                                                                                      | From:                                                                         |
| County Clerk<br>County of Orange                                                                                                                                                         | City of Newport Planning Division<br>100 Civic Center Drive P.O. Box 1768     |
| Public Services Division                                                                                                                                                                 | Newport Beach, CA 92658-8915                                                  |
| Santa Ana, CA 92702                                                                                                                                                                      | (949) 644-3200                                                                |
| Project Title: Sign Modification Permit MD2015-012 (PA2                                                                                                                                  | 015-221), 1600 E. Coast Hwy.                                                  |
| Project Applicant: Newport Beach Country Club                                                                                                                                            |                                                                               |
|                                                                                                                                                                                          |                                                                               |
| <b>Project Location – Specific:</b> 1600 E. Coast Hwy. at the n<br>Beach Country Club Planned Community (PC47)                                                                           | /w corner of E. Coast Hwy. and Club House Drive, Newport                      |
| Project Location – City: Newport Beach P                                                                                                                                                 | roject Location – County: Orange                                              |
| <b>Description of Nature, Purpose and Beneficiaries of Pr</b><br>approved a sign modification permit for the Newport Bea<br>and 2) to allow an increase in sign height per Exhibits 1 ar | ch Country Club 1) to allow an additional monument sign                       |
| Name of Public Agency Approving Project:City of New                                                                                                                                      | port Beach                                                                    |
| Name of Person or Agency Carrying out Project: Todd                                                                                                                                      | ME 10=44                                                                      |
| Exempt Status: (check one):                                                                                                                                                              |                                                                               |
| Ministerial (Sec. 21080(b)(1); 15268);                                                                                                                                                   |                                                                               |
| Declared Emergency (Sec. 21080(b)(3); 15269(a)                                                                                                                                           | ));                                                                           |
| Emergency Project (Sec. 21080(b)(4); 15269(b)(                                                                                                                                           |                                                                               |
| ☑ Categorical Exemption. State type and section                                                                                                                                          | number: Section 15311, Class 11-Accessory Structure                           |
| Statutory Exemptions. State code number:                                                                                                                                                 |                                                                               |
| <b>Reasons why project is exempt:</b> The Zoning Administra<br>11 of Section 15311 of CEQA which exempts the construct<br>(appurtenant to) existing commercial, industrial, or institu   | tion or placement of minor structures accessory to                            |
| Lead Agency<br>Contact Person: David Lee, Planning Technician                                                                                                                            | Area Code/Telephone/Extension: (949) 644-3225                                 |
| If filed by applicant:<br>1. Attach certified document of exemption finding.<br>2. Has a Notice of Exemption been filed by the public age                                                |                                                                               |
| Signature: Church Date: 2                                                                                                                                                                |                                                                               |
|                                                                                                                                                                                          | /2.5     20(6     Title: Planning Technician                                  |
| Signed by Lead Agency Signed by Applicant                                                                                                                                                | 2.5/2016 Title: Planning Technician                                           |